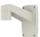

# **SBP-300WMW1**

Wall Mount

**Key Features** 

• When using a PTZ camera to a wall construction

• Mount screw size : PF 1 1/2"

• Color : White

#### **Specifications**

| Environmental                    |                                                                                                  |
|----------------------------------|--------------------------------------------------------------------------------------------------|
| Operating Temperature / Humidity | -50°C ~ +60°C(-58°F ~ +140°F) / 0 ~ 100% RH                                                      |
| Storage Temperature / Humidity   | -50°C ~ +60°C(-58°F ~ +140°F) / 0 ~ 100% RH                                                      |
|                                  |                                                                                                  |
| Mechanical                       |                                                                                                  |
| Color                            | White                                                                                            |
| Material                         | Aluminum                                                                                         |
| RAL code                         | RAL9003                                                                                          |
| Product dimensions / weight      | 112(W)x183(H)x207.5(D)mm, 625g                                                                   |
| Mount Screw size                 | M10                                                                                              |
| Supported products               | XNV-8081Z, QND-6012R<br>% For further compatible models, please visit our website or use Toolbox |