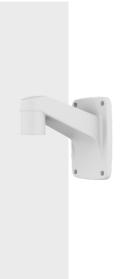

# **SBP-300WMW1**

Wall Mount

**Key Features** 

• When using a PTZ camera to a wall construction

• Mount screw size : PF 1 1/2"

• Color : White

#### **Specifications**

| Environmental                    |                                                                                                  |
|----------------------------------|--------------------------------------------------------------------------------------------------|
| Operating Temperature / Humidity | -50°C ~ +60°C(-58°F ~ +140°F) / 0 ~ 100% RH                                                      |
| Storage Temperature / Humidity   | -50°C ~ +60°C(-58°F ~ +140°F) / 0 ~ 100% RH                                                      |
|                                  |                                                                                                  |
| Mechanical                       |                                                                                                  |
| Color                            | White                                                                                            |
| Material                         | Aluminum                                                                                         |
| RAL code                         | RAL9003                                                                                          |
| Product dimensions / weight      | 112(W)x183(H)x207.5(D)mm, 625g                                                                   |
| Mount Screw size                 | M10                                                                                              |
| Supported products               | XNV-8081Z, QND-6012R<br>% For further compatible models, please visit our website or use Toolbox |