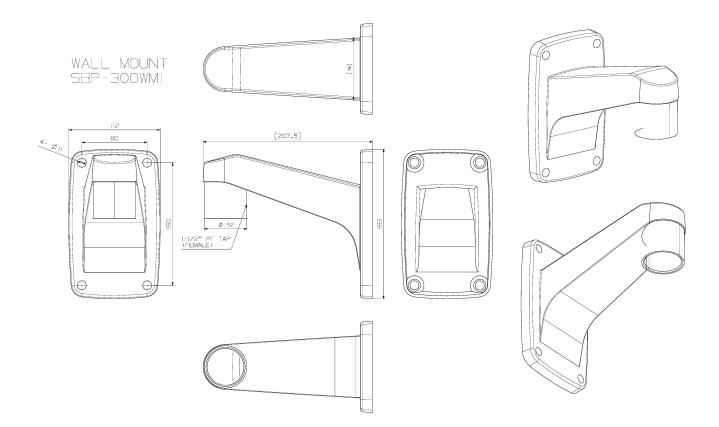

## **SBP-300WMW1**

#### **Specifications**

| Environmental                    |                                                                                                  |
|----------------------------------|--------------------------------------------------------------------------------------------------|
| Operating Temperature / Humidity | -50°C ~ +60°C(-58°F ~ +140°F) / 0 ~ 100% RH                                                      |
| Storage Temperature / Humidity   | -50°C ~ +60°C(-58°F ~ +140°F) / 0 ~ 100% RH                                                      |
|                                  |                                                                                                  |
| Mechanical                       |                                                                                                  |
| Color                            | White                                                                                            |
| Material                         | Aluminum                                                                                         |
| RAL code                         | RAL9003                                                                                          |
| Product dimensions / weight      | 112(W)x183(H)x207.5(D)mm, 625g                                                                   |
| Mount Screw size                 | M10                                                                                              |
| Supported products               | XNV-8081Z, QND-6012R<br>% For further compatible models, please visit our website or use Toolbox |

## **SBP-300WMW1**

CAD Unit:mm [inch]