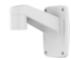

# **SBP-300WMW1**

Wall Mount

**Key Features** 

• When using a PTZ camera to a wall construction

• Mount screw size : PF 1 1/2"

• Color : White

#### **Specifications**

| Environmental                    |                                                                                                  |
|----------------------------------|--------------------------------------------------------------------------------------------------|
| Operating Temperature / Humidity | -50°C ~ +60°C(-58°F ~ +140°F) / 0 ~ 100% RH                                                      |
| Storage Temperature / Humidity   | -50°C ~ +60°C(-58°F ~ +140°F) / 0 ~ 100% RH                                                      |
|                                  |                                                                                                  |
| Mechanical                       |                                                                                                  |
| Color                            | White                                                                                            |
| Material                         | Aluminum                                                                                         |
| RAL code                         | RAL9003                                                                                          |
| Product dimensions / weight      | 112(W)x183(H)x207.5(D)mm, 625g                                                                   |
| Mount Screw size                 | M10                                                                                              |
| Supported products               | XNV-8081Z, QND-6012R<br>% For further compatible models, please visit our website or use Toolbox |