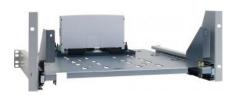

## Heavy-duty drawer with software release for 18 analog loops

## Part-No.: FX808430.18R Approval: VdS

Heavy-duty drawer on ball-bearing metal rails incl. base module carrier and control module for up to four expansion module carriers. The control module is designed for an expansion of max. 18 analog loops.