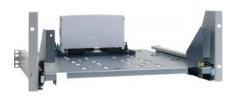

## Heavy-duty drawer with software release for 10 analog loops

## Part-No.: FX808430.10R Approval: VdS

Heavy-duty drawer on ball-bearing metal rails incl. base module carrier and control module for up to four expansion module carriers. The control module is designed for an expansion of max. 10 analog loops.

Î

1 x heavy duty drawer incl. installation accessories, 1 x control module for 10 analog loops, incl. 2 x fasteners