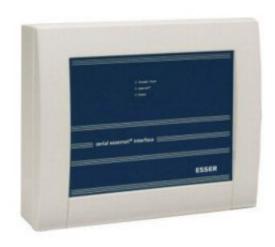

## HOUSING FOR ESSERNET SERIAL INTERFACE

- Communications kit for connecting external devices through > essernet network.
- The equipment is supplied with: > 788606 surface mounting box. > 784856 Essernet/EDP serial interface. > 772386 RS232/V24 bidirectional interface.
- Operating voltage: 10.5 to 28Vdc.
- Standby consumption: 60mA approx. at 12Vdc.
- Operating temperature: -5°C to 50°C.
- For the box Protection index: IP31.
- Shell: ABS.
- Color: white and blue front.
- Dimensions: 270 x 221 x 71mm. >> Precise: essernet 62.5kBd network micromodule 784840.10
  > or essernet 500kBd network micromodule 784841.10. > Depending on the central network to which it is connected.