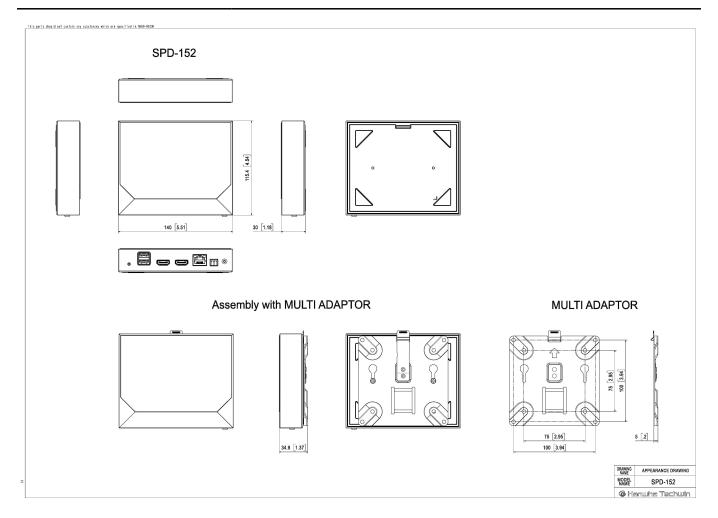

#### **Specifications**

| System                |                                        |                                                                                                                                                                      |
|-----------------------|----------------------------------------|----------------------------------------------------------------------------------------------------------------------------------------------------------------------|
| CPU                   | Embedded CPU                           |                                                                                                                                                                      |
| Operating System      | Embedded Linux                         |                                                                                                                                                                      |
| Video Output          | HDMI#1                                 | 1EA (up-to 4K), Audio support                                                                                                                                        |
|                       | HDMI#2                                 | 1EA (up-to 1080p), Audio not support                                                                                                                                 |
|                       | Video-out Format                       | 3840 X 2160@30Hz (HDMI#1)<br>2560 X 1440@30Hz (HDMI#1)<br>1920 X 1080@60Hz (HDMI#1, HDMI#2)<br>1280 X 1024@60Hz (HDMI#1, HDMI#2)<br>1280 X 720@60Hz (HDMI#1, HDMI#2) |
| External              | Ethernet                               | 1EA (10/100/1000BASE-T)                                                                                                                                              |
|                       | USB                                    | 2EA(USB 2.0)                                                                                                                                                         |
|                       | LED                                    | Power, Network                                                                                                                                                       |
| Network               | Bandwidth                              | Max. 150Mbps                                                                                                                                                         |
| Environmental         |                                        |                                                                                                                                                                      |
| Operating Temperature | 0°C to +40°C (32°F to 104°F)           |                                                                                                                                                                      |
| Operating Humidity    | 20% ~ 85% RH                           |                                                                                                                                                                      |
| Electrical            |                                        |                                                                                                                                                                      |
| Power Input           | 12VDC, PoE (IEEE802.3af)               |                                                                                                                                                                      |
| Power Consumption     | Max. 11.0W (12V DC), Max. 12.95W (PoE) |                                                                                                                                                                      |
| Mechanical            |                                        |                                                                                                                                                                      |
| Color / Material      | Black / Metal&Plastic                  |                                                                                                                                                                      |
| Dimension (WxHxD)     | 140 x 29.5 x 115.4mm                   |                                                                                                                                                                      |
| Weight                | 260g                                   |                                                                                                                                                                      |
| Software              |                                        |                                                                                                                                                                      |
| Video                 | Codec                                  | H.265 / H.264 / MJPEG                                                                                                                                                |
|                       | Max. Decoding Performance              | 8M@60fps, 2M@360fps                                                                                                                                                  |
|                       | Division (/Monitor)                    | ■ Clone mode (HDMI#1) Max. 64 ■ Expand mode (HDMI#1) Max. 36 (HDMI#2) Max. 25                                                                                        |
|                       | Layout                                 | Up to 20, Sequence support                                                                                                                                           |
| Audio                 | Codec                                  | G.711 / G.726 / AAC                                                                                                                                                  |
| Management            | Local UI, Web-Viewer, SSM              |                                                                                                                                                                      |
| Time Setting          | NTP/Manual                             |                                                                                                                                                                      |
| Export/Import         | Configuration Export/Import            |                                                                                                                                                                      |
| Log                   | Max. 100,000 (System log)              |                                                                                                                                                                      |
|                       |                                        |                                                                                                                                                                      |