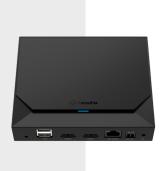

### **Key Features**

- Max 64ch, 8M@60fps decoding performance
- Dual HDMI display port(HDMI#1 UHD, HDMI#2 FHD)
- Various installation : Monitor-Back and Pole mount
- ONVIF, SUNAPI, RTSP
- PoE and DC 12V Dual power

#### **Specifications**

| System                |                                        |                                                                                                                                                                      |
|-----------------------|----------------------------------------|----------------------------------------------------------------------------------------------------------------------------------------------------------------------|
| CPU                   | Embedded CPU                           |                                                                                                                                                                      |
| Operating System      | Embedded Linux                         |                                                                                                                                                                      |
| Video Output          | HDMI#1                                 | 1EA (up-to 4K), Audio support                                                                                                                                        |
|                       | HDMI#2                                 | 1EA (up-to 1080p), Audio not support                                                                                                                                 |
|                       | Video-out Format                       | 3840 X 2160@30Hz (HDMI#1)<br>2560 X 1440@30Hz (HDMI#1)<br>1920 X 1080@60Hz (HDMI#1, HDMI#2)<br>1280 X 1024@60Hz (HDMI#1, HDMI#2)<br>1280 X 720@60Hz (HDMI#1, HDMI#2) |
| External              | Ethernet                               | 1EA (10/100/1000BASE-T)                                                                                                                                              |
|                       | USB                                    | 2EA(USB 2.0)                                                                                                                                                         |
|                       | LED                                    | Power, Network                                                                                                                                                       |
| Network               | Bandwidth                              | Max. 150Mbps                                                                                                                                                         |
| Environmental         |                                        |                                                                                                                                                                      |
| Operating Temperature | 0°C to +40°C (32°F to 104°F)           |                                                                                                                                                                      |
| Operating Humidity    | 20% ~ 85% RH                           |                                                                                                                                                                      |
| Electrical            |                                        |                                                                                                                                                                      |
| Power Input           | 12VDC, PoE (IEEE802.3af)               |                                                                                                                                                                      |
| Power Consumption     | Max. 11.0W (12V DC), Max. 12.95W (PoE) |                                                                                                                                                                      |
| Mechanical            |                                        |                                                                                                                                                                      |
| Color / Material      | Black / Metal&Plastic                  |                                                                                                                                                                      |
| Dimension (WxHxD)     | 140 x 29.5 x 115.4mm                   |                                                                                                                                                                      |
| Weight                | 260g                                   |                                                                                                                                                                      |
| Software              |                                        |                                                                                                                                                                      |
| Video                 | Codec                                  | H.265 / H.264 / MJPEG                                                                                                                                                |
|                       | Max. Decoding Performance              | 8M@60fps, 2M@360fps                                                                                                                                                  |
|                       | Division (/Monitor)                    | ■ Clone mode (HDMI#1) Max. 64 ■ Expand mode (HDMI#1) Max. 36 (HDMI#2) Max. 25                                                                                        |
|                       | Layout                                 | Up to 20, Sequence support                                                                                                                                           |
| Audio                 | Codec                                  | G.711 / G.726 / AAC                                                                                                                                                  |
| Management            | Local UI, Web-Viewer, SSM              |                                                                                                                                                                      |
| Time Setting          | NTP/Manual                             |                                                                                                                                                                      |
| Export/Import         | Configuration Export/Import            |                                                                                                                                                                      |
| Log                   | Max. 100,000 (System log)              |                                                                                                                                                                      |
|                       |                                        |                                                                                                                                                                      |