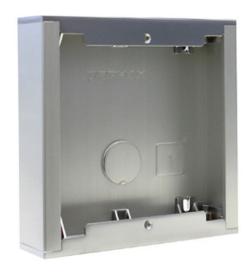

#### Description

- In order to install a panel it is necessary to place a box in the wall where we will subsequently fix the panel.
- For those cases where it is not desirable or possible to make a hole in the wall for the flush box (marble facades, stone facades etc..) it is recommendable to use a surface box.
- It's depth is of only 33mm., and its design integrates perfectly to the aesthetic of the panel. When different panels are combined a set of joining bolts is not required.
- Available in all the series. Select the box of the necessary series depending on each case.

#### Technical Details

S1: Dimensions:

130x128x33mm (width-height-

depth):