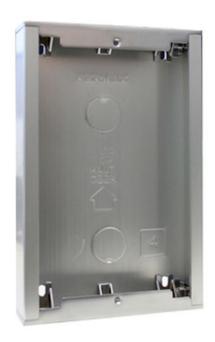

#### Description

- In order to install a panel it is necessary to place a box in the wall where we will subsequently fix the panel.
- For those cases where it is not desirable or possible to make a hole in the wall for the flush box (marble facades, stone facades etc..) it is recommendable to use a surface box.
- It's depth is of only 33mm., and its design integrates perfectly to the aesthetic of the panel. When different panels are combined a set of joining bolts is not required.
- Available in all the series. Select the box of the necessary series depending on each case.

### Technical Details

S4: Dimensions: 130x199x33mm (width-height-depth)

# Details.

Product measurements (height x

199x130x33

width x depth) mm

Weight (kg)

0.402

Packaging measurements

(height x width x depth) cm

20,1x13x3,4

Video Door Entry system

Technologie

GENERICA