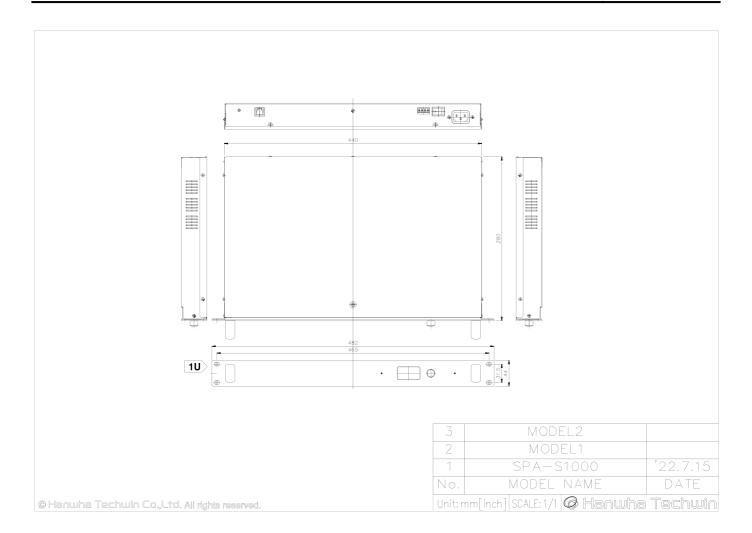

|                                                                                                                                                  |
| API (Application Programming Interface) | SUNAPI                                                                                                                                           |
| Multi-source Dynamic PA control         | Multi-source up to 48 (Multicast) (Audio 24CH + Mic 24CH) Up to 512 Zone Control (Multicast) Up to 20 Zone Control (Unicast) Up to 255 Groups    |
| Functional Monitoring                   | Connection verification, Built-in system logging                                                                                                 |



## SPA-S1000

**IP Audio Server** 



CAD Unit: mm [inch]