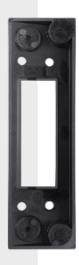

## WISENETSBS-165TM

**SBS-165TM** 

Tilt Mount

**Key Features** 

• Material : Poly Carbonate

• Dimensions: 47.7(W)x29.8(D)x163.6(H)mm(1.88x1.17x6.44")

• Weight: 35g(0.07lb)

## **Specifications**

| Environmental                    |                                                          |
|----------------------------------|----------------------------------------------------------|
| Operating Temperature / Humidity | -30°C~+55°C(-22°F~+131°F) / 0~100% RH                    |
| Storage Temperature / Humidity   | -30°C~+55°C(-22°F~+131°F) / 0~100% RH                    |
| Mechanical                       |                                                          |
| Color                            | Black                                                    |
| Material                         | Poly Carbonate                                           |
| Product dimensions / weight      | 47.7(W)x29.8(D)x163.6(H)mm(1.88x1.17x6.44"), 35g(0.07lb) |
| Supported products               | TID-600R                                                 |