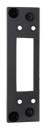

----------------------------------|----------------------------------------------------------|
| Operating Temperature / Humidity | -30°C~+55°C(-22°F~+131°F) / 0~100% RH                    |
| Storage Temperature / Humidity   | -30°C~+55°C(-22°F~+131°F) / 0~100% RH                    |
| Mechanical                       |                                                          |
| Color                            | Black                                                    |
| Material                         | Poly Carbonate                                           |
| Product dimensions / weight      | 47.7(W)x29.8(D)x163.6(H)mm(1.88x1.17x6.44"), 35g(0.07lb) |
| Supported products               | TID-600R                                                 |



## **SBS-165TM**

Tilt Mount







CAD Unit: mm [inch]