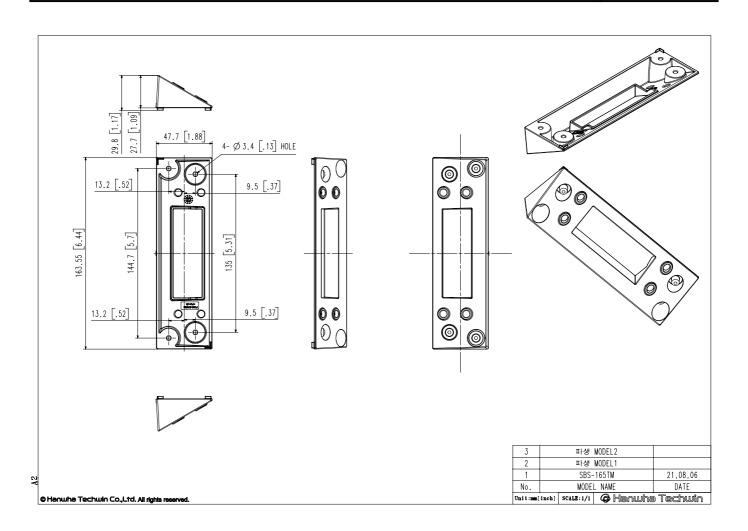

-------|----------------------------------------------------------|
| Operating Temperature / Humidity | -30°C~+55°C(-22°F~+131°F) / 0~100% RH                    |
| Storage Temperature / Humidity   | -30°C~+55°C(-22°F~+131°F) / 0~100% RH                    |
| Mechanical                       |                                                          |
| Color                            | Black                                                    |
| Material                         | Poly Carbonate                                           |
| Product dimensions / weight      | 47.7(W)x29.8(D)x163.6(H)mm(1.88x1.17x6.44"), 35g(0.07lb) |
| Supported products               | TID-600R                                                 |



## **SBS-165TM**

Tilt Mount







CAD Unit: mm [inch]