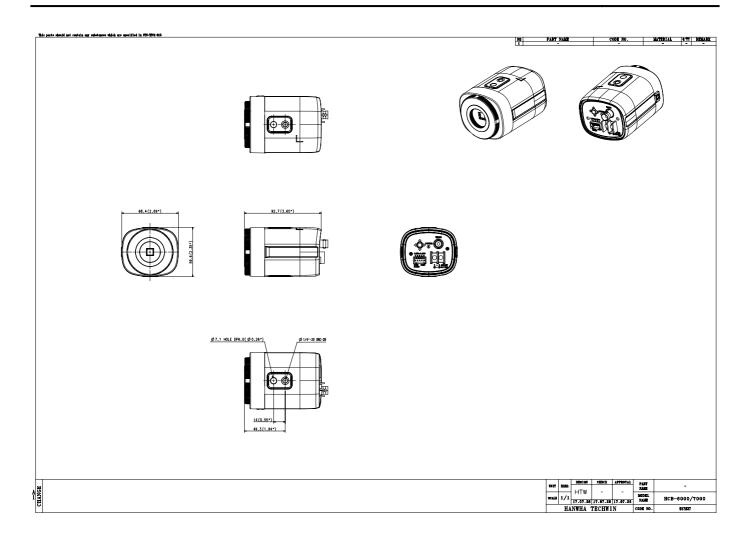

|
| Operating Temperature / Humidity | -10°C ~ +55°C (+14°F ~ +131°F) / Less than 90% RH            |
| Input Voltage                    | 24VAC, 12VDC                                                 |
| Power Consumption                | Max 3.6W                                                     |
| Mechanical                       |                                                              |
| Color / Material                 | Black / Aluminum, Ivory / Plastic                            |
| Product Dimensions / Weight      | 59.6(W)×68.4(H)×92.7(D)mm (2.35"×2.69"×3.65"), 186g(0.41 lb) |
|                                  |                                                              |





### HCB-7000A

QHD (4MP) Analog Box Camera



CAD Unit: mm [inch]