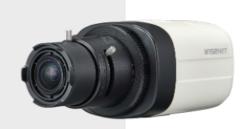

# HCB-7000A

QHD (4MP) Analog Box Camera

### HCB-7000A

QHD (4MP) Analog Box Camera

### HCB-7000A

QHD (4MP) Analog Box Camera

CAD Unit: mm [inch]