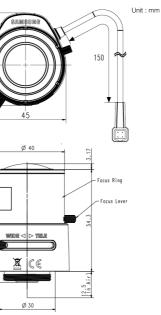

## PART NAMES AND FUNCTION

#### IRIS

The iris of this device is driven by a stepping motor. The operation of the iris is controlled by an internal circuit in the camera.

This lens cannot be used with a camera designed for DC Iris.

### HOW TO ASSEMBLE LENS AND CS MOUNT CAMERA

- 1) Turn the lens clockwise to lock onto camera part mount screw. (When the lens locks successfully, it can turn around SLIP state)
- 2) Turn clockwise until stop by stopper even if it almost SLIP state.
- 3) From that point, turn the lens counter clockwise to rotate it in the SLIP state by up to. In such a way, you can adjust the lens to a desired position.
- 4) Connect the lens cable to the appropriate camera connector.
- 5) Finally, use the focus lever and zoom lever to fit the zoom factor and focus. Then, fix the lens with the camera.

This lens takes CS mount type so should be used 12.5mm FLANGE-BACK setting camera.

#### DIMENSION

- 4 -