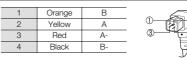

rolled by an internal circuit in the camera.

This lens cannot be used with a camera designed for DC Iris.

### HOW TO ASSEMBLE LENS AND CS MOUNT CAMERA

- 1) Turn the lens clockwise to lock onto camera part mount screw. (When the lens locks successfully, it can turn around SLIP state)
- 2) Turn clockwise until stop by stopper even if it almost SLIP state.
- 3) From that point, turn the lens counter clockwise to rotate it in the SLIP state by up to. In such a way, you can adjust the lens to a desired position.
- 4) Connect the lens cable to the appropriate camera connector.
- 5) Finally, use the focus lever and zoom lever to fit the zoom factor and focus. Then, fix the lens with the camera.





This lens takes CS mount type so should be used 12.5mm FLANGE-BACK setting camera.

## WIRING



#### DIMENSION



- 4 -

### SPECIFICATION



| Model                 |            | SLA-M2890PN                             |
|-----------------------|------------|-----------------------------------------|
| Imager Size           |            | 1/2.8"                                  |
| Focal Length          |            | 2.8~9.0mm                               |
|                       |            |                                         |
| Max. Aperture Ratio   |            | 1:1.2                                   |
| Max. Image Format     |            | 5.12mm x 3.84mm (Max ø6.7)              |
| Operation             | Iris       | P-Iris (F1.2 ~ F360C)                   |
|                       | Focus      | Manual (0.3m ~ Inf.)                    |
|