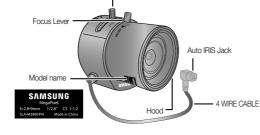

## PART NAMES AND FUNCTION

#### IRIS

The iris of this device is driven by a stepping motor. The operation of the iris is controlled by an internal circuit in the camera.

This lens cannot be used with a camera designed for DC Iris.

This lens takes CS mount type so should be used 12.5mm FLANGE-BACK setting camera.