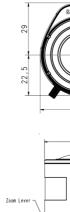

nal circuit in the camera.

This lens cannot be used with a camera designed for DC Iris.

### HOW TO ASSEMBLE LENS AND CS MOUNT CAMERA

- 1) Turn the lens clockwise to lock onto camera part mount screw. (When the lens locks successfully, it can turn around SLIP state)
- 2) Turn clockwise until stop by stopper even if it almost SLIP state.
- 3) From that point, turn the lens counter clockwise to rotate it in the SLIP state by up to. In such a way, you can adjust the lens to a desired position.
- 4) Connect the lens cable to the appropriate camera connector.
- 5) Finally, use the focus lever and zoom lever to fit the zoom factor and focus. Then, fix the lens with the camera.





This lens takes CS mount type so should be used 12.5mm FLANGE-BACK setting camera.

## WIRING



#### DIMENSION



- 4 -

### SPECIFICATION



| Model                 |            | SLA-M2890PN                             |
|-----------------------|------------|-----------------------------------------|
| Imager Size           |            | 1/2.8"                                  |
| Focal Length          |            | 2.8~9.0mm                               |
|                       |            |                                         |
| Max. Aperture Ratio   |            | 1:1.2                                   |
| Max. Image Format     |            | 5.12mm x 3.84mm (Max ø6.7)              |
| Operation             | Iris       | P-Iris (F1.2 ~ F360C)                   |
|                       | Focus      | Manual (0.3m ~ Inf.)                    |
|                       | Zoom       | Ma